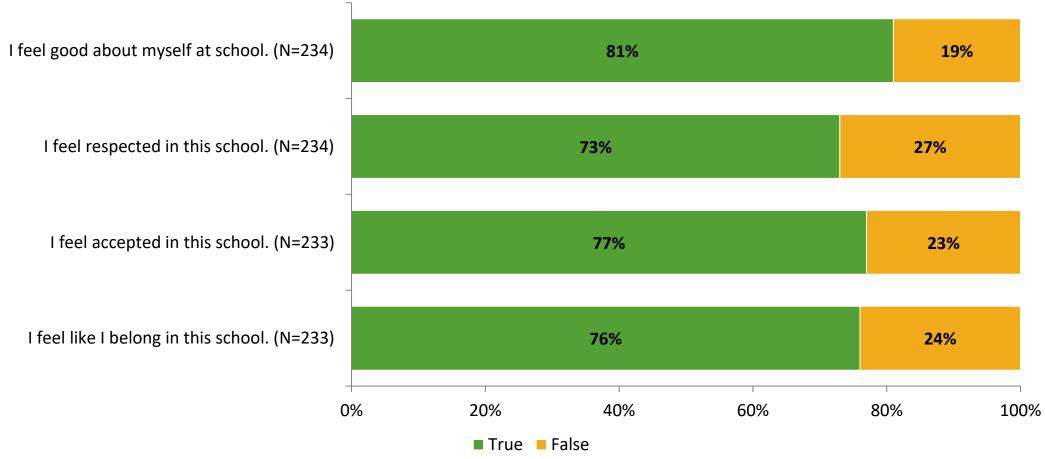

# Student Engagement Survey for Elementary Students: Eisenhower Elementary School

Results

School Year 2022-2023



### **Overall Engagement**





# **Overall Engagement (Continued)**





#### **Like School**

Thinking about how you feel/act most of the time, is the following statement true or false?

Generally, I like school. (N=223)



# **Class Experience**



### **Student Experience**



#### **Academic Support**



#### Relevance



#### **Involvement**



### **Self-Management**



#### Grit



#### Acceptance



# **Relationships with Peers**



# **Relationships with Adults in School**



# Grade

#### **Grade (N=237)**



#### **End of Presentation**



Follow us on Twitter: @k12insight

www.k12insight.com