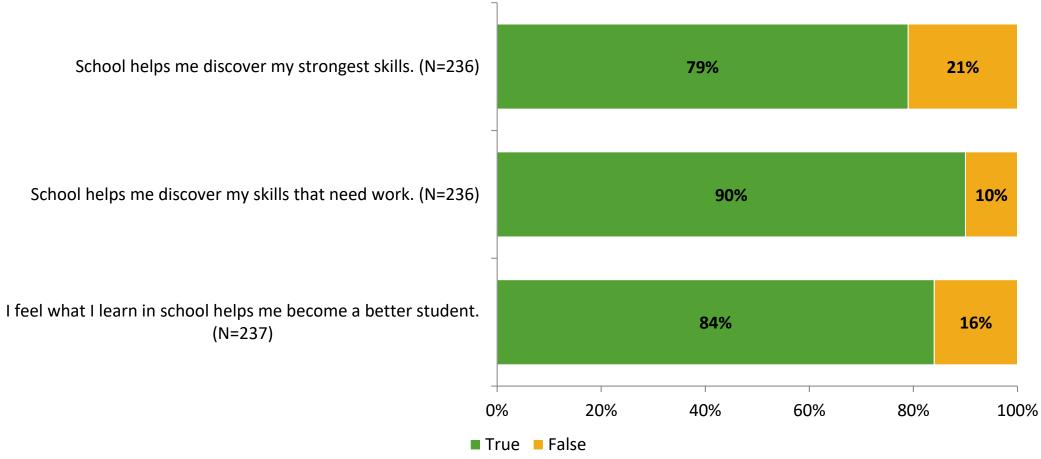

# Student Engagement Survey for Elementary Students: Eisenhower Elementary School

Results

School Year 2022-2023



### **Overall Engagement**





# **Overall Engagement (Continued)**





#### **Like School**

Thinking about how you feel/act most of the time, is the following statement true or false?

Generally, I like school. (N=223)



# **Class Experience**



### **Student Experience**



#### **Academic Support**



#### Relevance



#### **Involvement**



### **Self-Management**



#### Grit



#### Acceptance



# **Relationships with Peers**



# **Relationships with Adults in School**



# Grade

#### **Grade (N=237)**



#### **End of Presentation**



Follow us on Twitter: @k12insight

www.k12insight.com