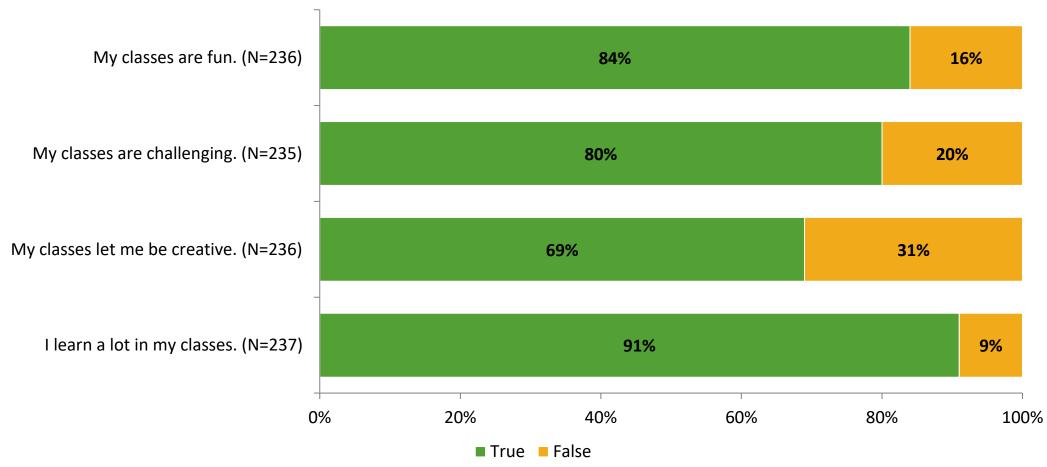

# Student Engagement Survey for Elementary Students: Eisenhower Elementary School

Results

School Year 2022-2023



### **Overall Engagement**





# **Overall Engagement (Continued)**





#### **Like School**

Thinking about how you feel/act most of the time, is the following statement true or false?

Generally, I like school. (N=223)



# **Class Experience**



### **Student Experience**



#### **Academic Support**



#### Relevance



#### **Involvement**



### **Self-Management**



#### Grit



#### Acceptance



# **Relationships with Peers**



# **Relationships with Adults in School**



# Grade

#### **Grade (N=237)**



#### **End of Presentation**



Follow us on Twitter: @k12insight

www.k12insight.com