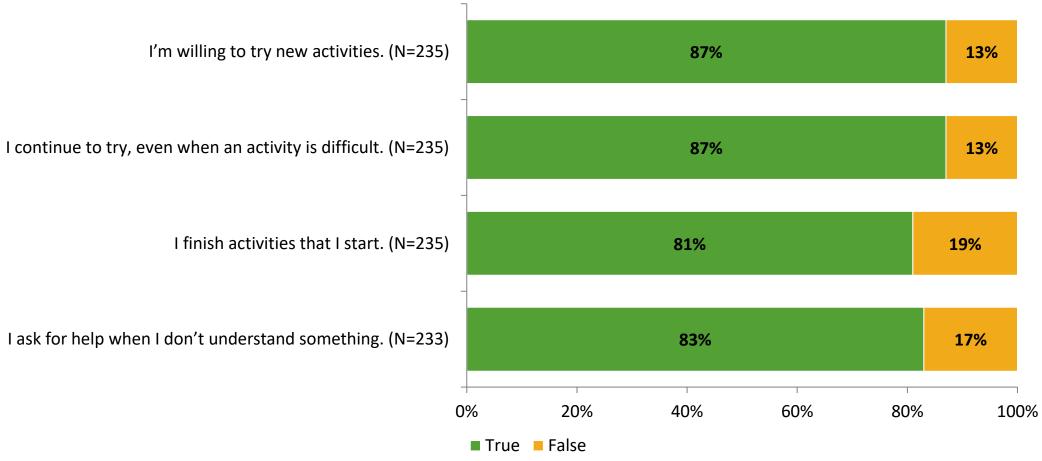

# Student Engagement Survey for Elementary Students: Eisenhower Elementary School

Results

School Year 2022-2023



### **Overall Engagement**





# **Overall Engagement (Continued)**





#### **Like School**

Thinking about how you feel/act most of the time, is the following statement true or false?

Generally, I like school. (N=223)



# **Class Experience**



### **Student Experience**



#### **Academic Support**



#### Relevance



#### **Involvement**



### **Self-Management**



#### Grit



#### Acceptance



# **Relationships with Peers**



# **Relationships with Adults in School**



# Grade

#### **Grade (N=237)**



#### **End of Presentation**



Follow us on Twitter: @k12insight

www.k12insight.com