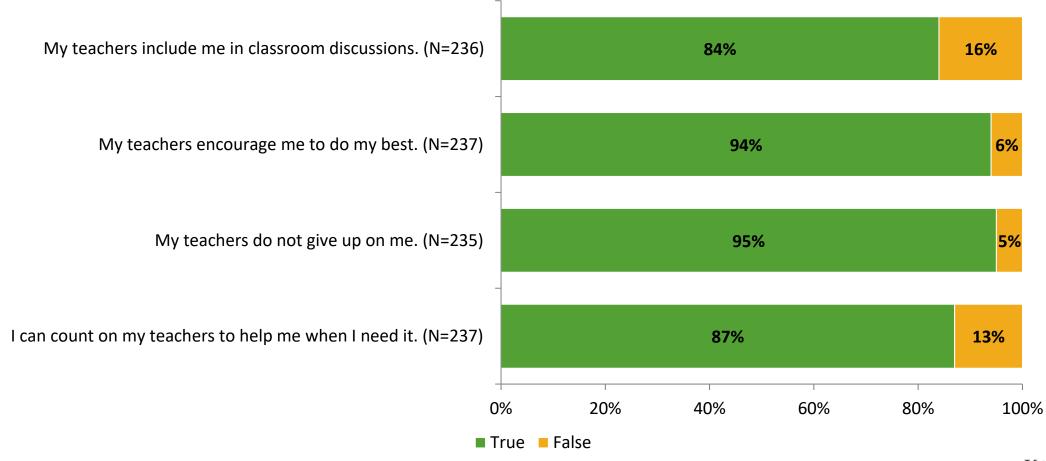

# Student Engagement Survey for Elementary Students: Eisenhower Elementary School

Results

School Year 2022-2023



### **Overall Engagement**





# **Overall Engagement (Continued)**





#### **Like School**

Thinking about how you feel/act most of the time, is the following statement true or false?

Generally, I like school. (N=223)



# **Class Experience**



### **Student Experience**



#### **Academic Support**



#### Relevance



#### **Involvement**



### **Self-Management**



#### Grit



#### Acceptance



# **Relationships with Peers**



# **Relationships with Adults in School**



# Grade

#### **Grade (N=237)**



#### **End of Presentation**



Follow us on Twitter: @k12insight

www.k12insight.com