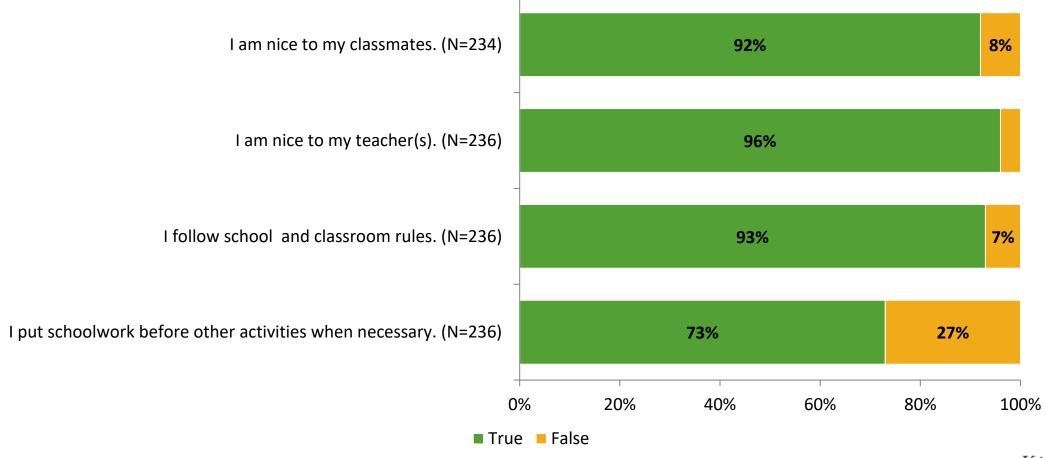

# Student Engagement Survey for Elementary Students: Eisenhower Elementary School

Results

School Year 2022-2023



### **Overall Engagement**





# **Overall Engagement (Continued)**





#### **Like School**

Thinking about how you feel/act most of the time, is the following statement true or false?

Generally, I like school. (N=223)



# **Class Experience**



### **Student Experience**



#### **Academic Support**



#### Relevance



#### **Involvement**



### **Self-Management**



#### Grit



#### Acceptance



# **Relationships with Peers**



# **Relationships with Adults in School**



# Grade

#### **Grade (N=237)**



#### **End of Presentation**



Follow us on Twitter: @k12insight

www.k12insight.com