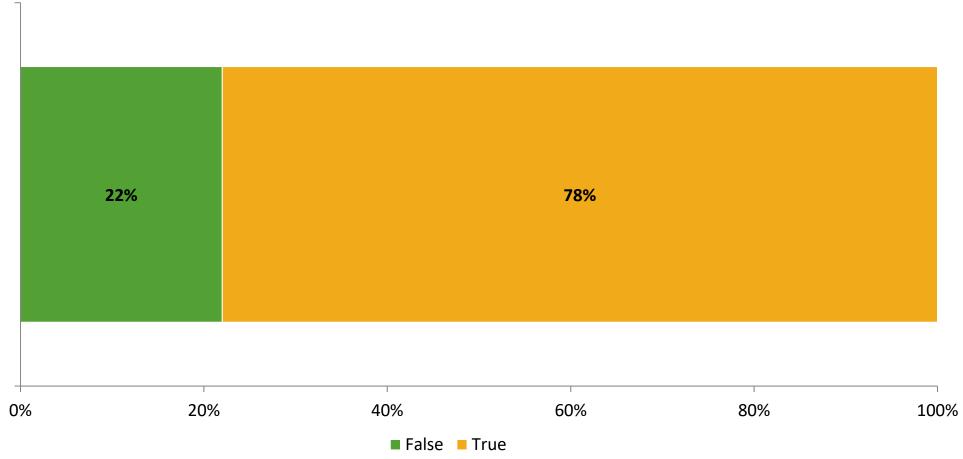

#### **Like School**

Thinking about how you feel/act most of the time, is the following statement true or false?

Generally, I like school. (N=223)