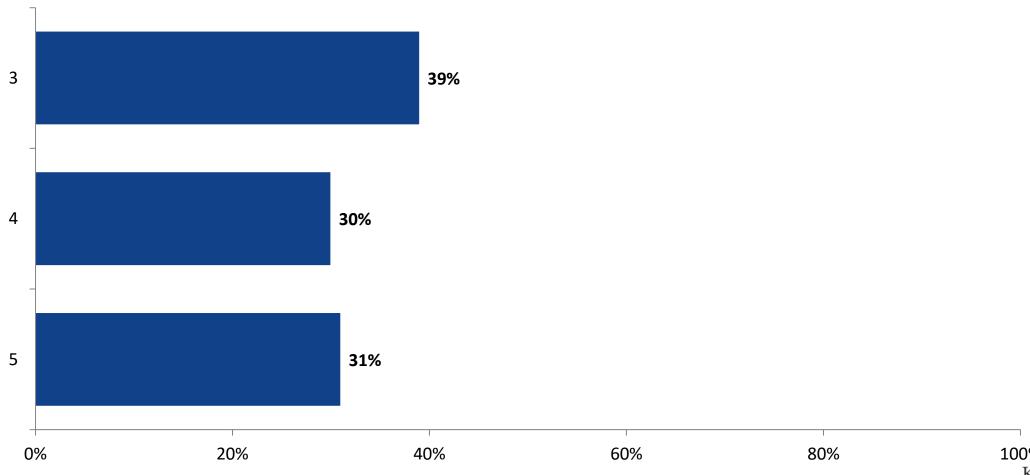

# Student Engagement Survey for Elementary Students: Eisenhower Elementary School

Results

School Year 2022-2023



### **Overall Engagement**





# **Overall Engagement (Continued)**





#### **Like School**

Thinking about how you feel/act most of the time, is the following statement true or false?

Generally, I like school. (N=223)



# **Class Experience**



### **Student Experience**



#### **Academic Support**



#### Relevance



#### **Involvement**



### **Self-Management**



#### Grit



#### Acceptance



# **Relationships with Peers**



# **Relationships with Adults in School**



# Grade

#### **Grade (N=237)**



#### **End of Presentation**



Follow us on Twitter: @k12insight

www.k12insight.com