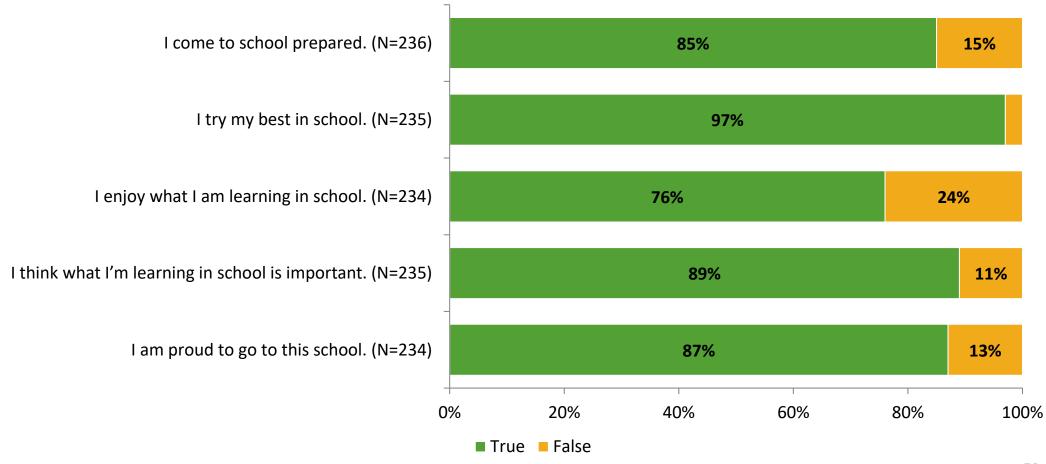

# Student Engagement Survey for Elementary Students: Eisenhower Elementary School

Results

School Year 2022-2023



### **Overall Engagement**





# **Overall Engagement (Continued)**





#### **Like School**

Thinking about how you feel/act most of the time, is the following statement true or false?

Generally, I like school. (N=223)



# **Class Experience**



### **Student Experience**



#### **Academic Support**



#### Relevance



#### **Involvement**



### **Self-Management**



#### Grit



#### Acceptance



# **Relationships with Peers**



# **Relationships with Adults in School**



# Grade

#### **Grade (N=237)**



#### **End of Presentation**



Follow us on Twitter: @k12insight

www.k12insight.com