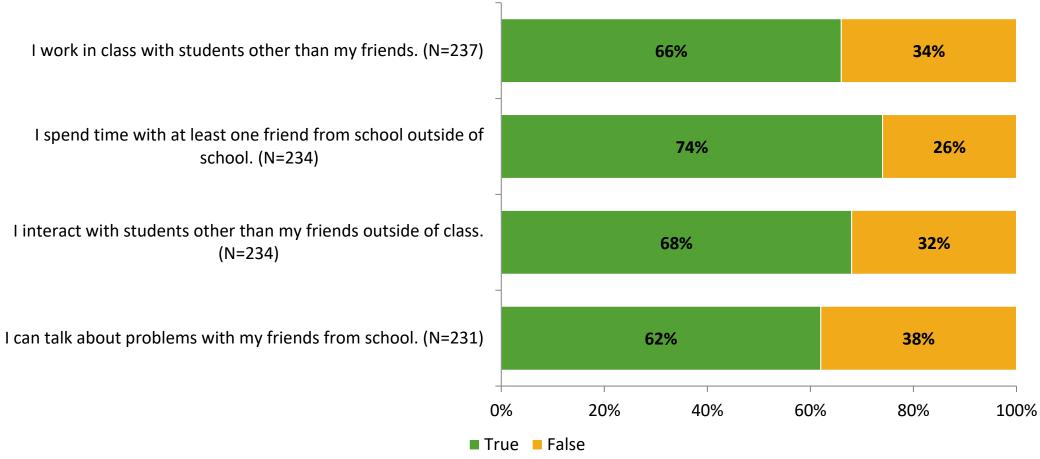

# Student Engagement Survey for Elementary Students: Eisenhower Elementary School

Results

School Year 2022-2023



### **Overall Engagement**





# **Overall Engagement (Continued)**





#### **Like School**

Thinking about how you feel/act most of the time, is the following statement true or false?

Generally, I like school. (N=223)



# **Class Experience**



### **Student Experience**



#### **Academic Support**



#### Relevance



#### **Involvement**



### **Self-Management**



#### Grit



#### Acceptance



# **Relationships with Peers**



# **Relationships with Adults in School**



# Grade

#### **Grade (N=237)**



#### **End of Presentation**



Follow us on Twitter: @k12insight

www.k12insight.com