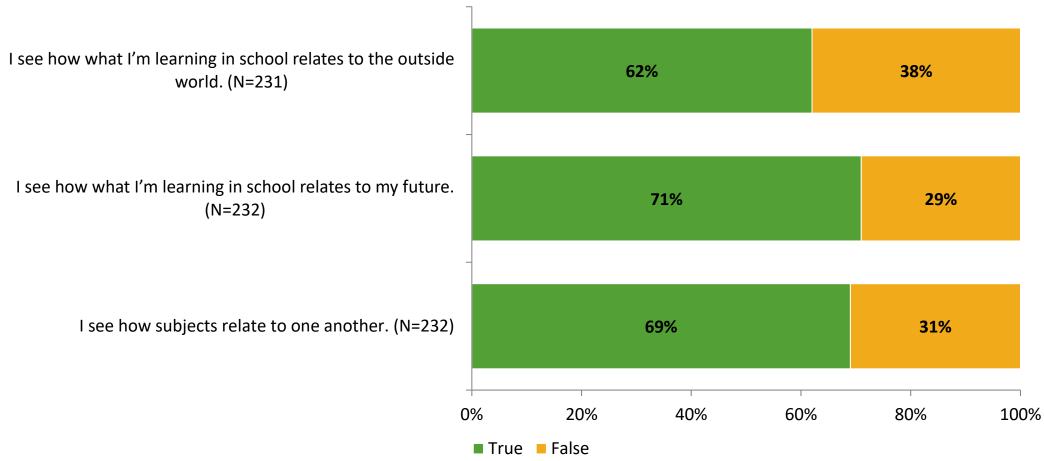

# Student Engagement Survey for Elementary Students: Eisenhower Elementary School

Results

School Year 2022-2023



### **Overall Engagement**





# **Overall Engagement (Continued)**





#### **Like School**

Thinking about how you feel/act most of the time, is the following statement true or false?

Generally, I like school. (N=223)



# **Class Experience**



### **Student Experience**



#### **Academic Support**



#### Relevance



#### **Involvement**



### **Self-Management**



#### Grit



#### Acceptance



# **Relationships with Peers**



# **Relationships with Adults in School**



# Grade

#### **Grade (N=237)**



#### **End of Presentation**



Follow us on Twitter: @k12insight

www.k12insight.com