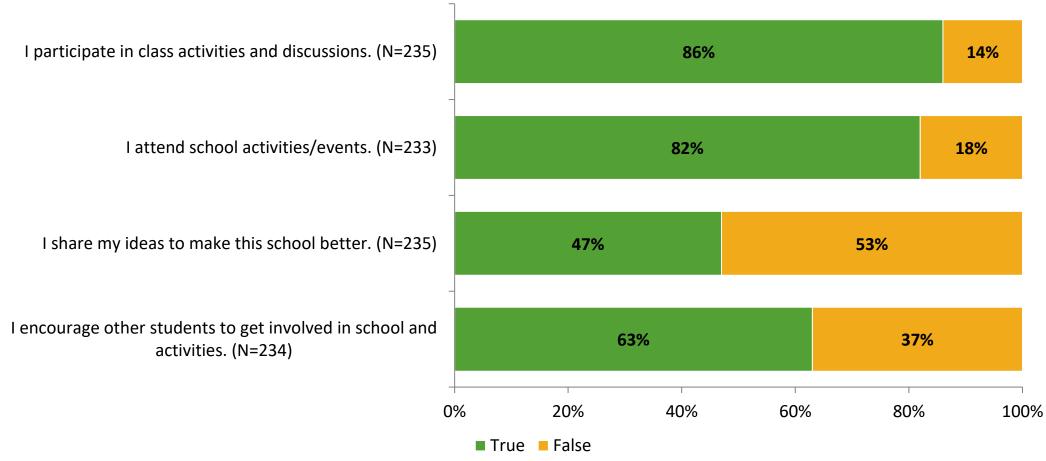

# Student Engagement Survey for Elementary Students: Eisenhower Elementary School

Results

School Year 2022-2023



### **Overall Engagement**





# **Overall Engagement (Continued)**





#### **Like School**

Thinking about how you feel/act most of the time, is the following statement true or false?

Generally, I like school. (N=223)



# **Class Experience**



### **Student Experience**



#### **Academic Support**



#### Relevance



#### **Involvement**



### **Self-Management**



#### Grit



#### Acceptance



# **Relationships with Peers**



# **Relationships with Adults in School**



# Grade

#### **Grade (N=237)**



#### **End of Presentation**



Follow us on Twitter: @k12insight

www.k12insight.com