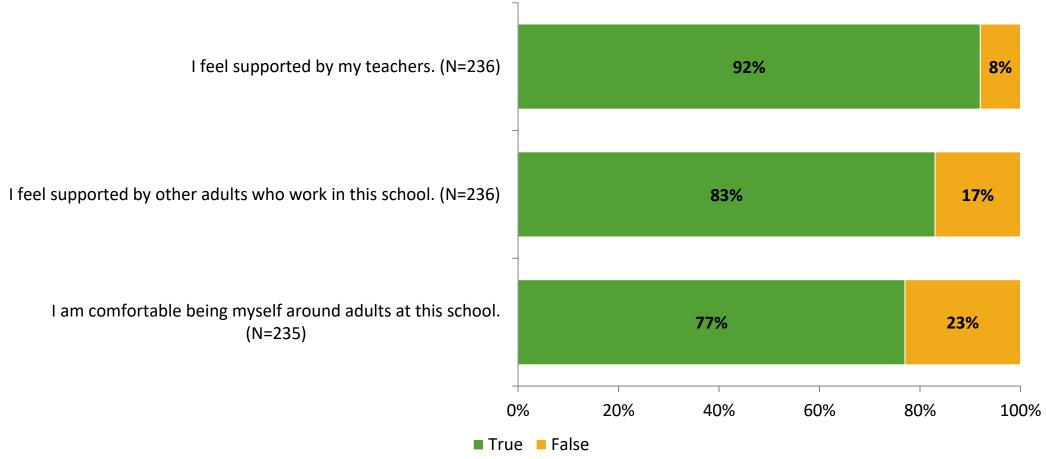

# Student Engagement Survey for Elementary Students: Eisenhower Elementary School

Results

School Year 2022-2023



### **Overall Engagement**





# **Overall Engagement (Continued)**





#### **Like School**

Thinking about how you feel/act most of the time, is the following statement true or false?

Generally, I like school. (N=223)



# **Class Experience**



### **Student Experience**



#### **Academic Support**



#### Relevance



#### **Involvement**



### **Self-Management**



#### Grit



#### Acceptance



# **Relationships with Peers**



# **Relationships with Adults in School**



# Grade

#### **Grade (N=237)**



#### **End of Presentation**



Follow us on Twitter: @k12insight

www.k12insight.com