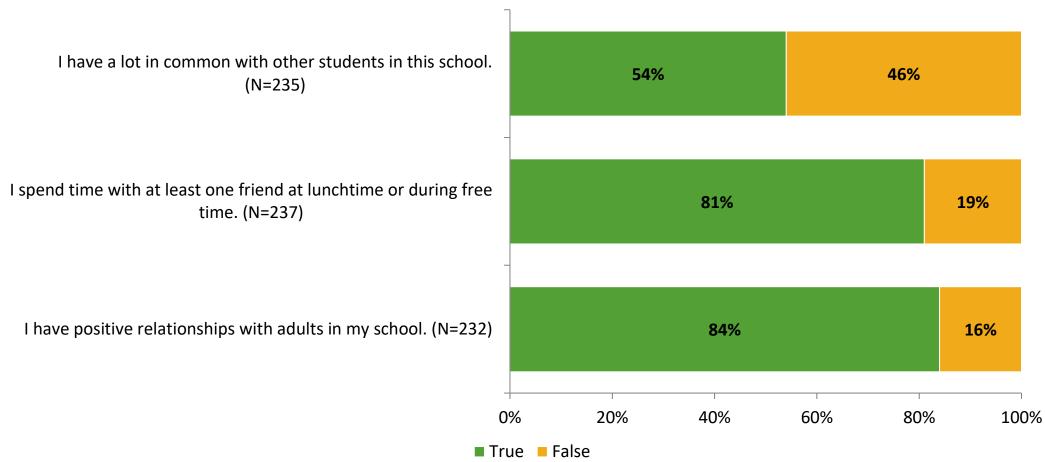

# Student Engagement Survey for Elementary Students: Eisenhower Elementary School

Results

School Year 2022-2023



### **Overall Engagement**





# **Overall Engagement (Continued)**





#### **Like School**

Thinking about how you feel/act most of the time, is the following statement true or false?

Generally, I like school. (N=223)



# **Class Experience**



### **Student Experience**



#### **Academic Support**



#### Relevance



#### **Involvement**



### **Self-Management**



#### Grit



#### Acceptance



# **Relationships with Peers**



# **Relationships with Adults in School**



# Grade

#### **Grade (N=237)**



#### **End of Presentation**



Follow us on Twitter: @k12insight

www.k12insight.com